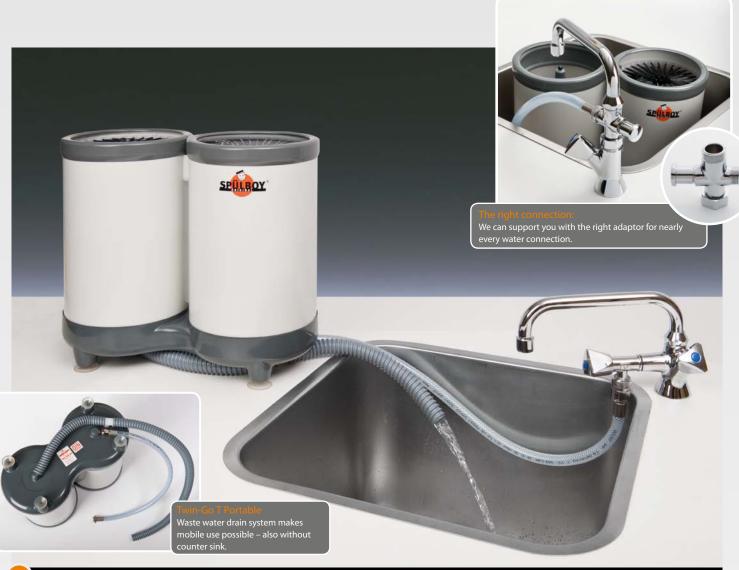

## Glass cleaning, wherever it is necessary!

The Twin-Go T Portable is the ideal solution when it comes to cleaning the glasses without a sink. The principle is easy as usual, however very efficient. The glass is getting cleaned mechanically in the pre washing canister through the inner- and outer brushes in combination with our tablets, which are devel oped exclusively for the Spülboy \* glass washing machines and ensure a 100 % bacteria free and herpes virus free result. In the rinsing canister the glasses are getting rinsed with a jet of fresh water through the well established telescopic rinse and the elaborated double ring-shower to a length of 24 cm.

Through an additional, waste water drain hose system at the bottom of the Twin-Go T Portable, this machine can easily be installed and used at the top of the bar counter, at the working desk or garden table – wherever you might want to take a drink!

Due to our biological degradable tablets, which are non-toxic, you can let your waste water be drained without any doubts.

Thanks to the Twin-Go T Portable, you are at liberty to exercise the next mobile, hygienic flawless glass washing wherever you want!

## TWIN-GO T Portable

Well-established Spülboy \* with new technical refinements. As "Twin-Go T", the robust 2-container unit inherited the current flexible telescopic rinsing system from Neptun T2000. Here as well, you can also wash all glasses including handle and foot up to a depth of 24 cm.