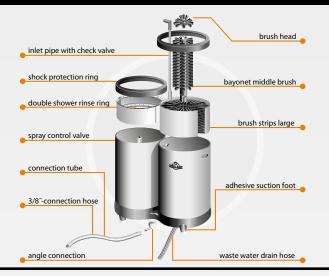

## Glass cleaning, wherever it is necessary!

The Twin-Go T Portable is the ideal solution when it comes to cleaning the glasses without a sink. The principle is easy as usual, however very efficient. The glass is getting cleaned mechanically in the pre washing canister through the inner- and outer brushes in combination with our tablets, which are devel oped exclusively for the Spülboy \* glass washing machines and ensure a 100 % bacteria free and herpes virus free result. In the rinsing canister the glasses are getting rinsed with a jet of fresh water through the well established telescopic rinse and the elaborated double ring-shower to a length of 24 cm.

## TWIN-GO T Portable

Well-established Spülboy \* with new technical refinements. As "Twin-Go T", the robust 2-container unit inherited the current flexible telescopic rinsing system from Neptun T2000. Here as well, you can also wash all glasses including handle and foot up to a depth of 24 cm.